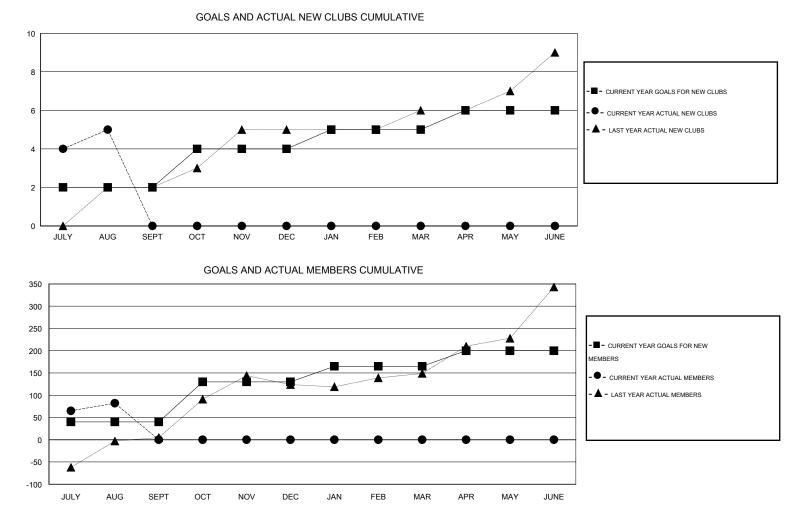

## GMT: NAZMUL HAQUE

| Clubs<br>RESULTS FOR 2015-2016 |   |   |   |   | Members<br>RESULTS FOR 2015-2016 |    |     |     |    |
|--------------------------------|---|---|---|---|----------------------------------|----|-----|-----|----|
|                                |   |   |   |   |                                  |    |     |     |    |
| JULY/AUG/SEPT                  | 2 | 5 | 1 | 4 | JULY/AUG/SEPT                    | 40 | 250 | 168 | 82 |
| OCT/NOV/DEC                    | 2 | 0 | 0 | 0 | OCT/NOV/DEC                      | 90 | 0   | 0   | 0  |
| JAN/FEB/MAR                    | 1 | 0 | 0 | 0 | JAN/FEB/MAR                      | 35 | 0   | 0   | 0  |
| APR/MAY/JUNE                   | 1 | 0 | 0 | 0 | APR/MAY/JUNE                     | 35 | 0   | 0   | 0  |